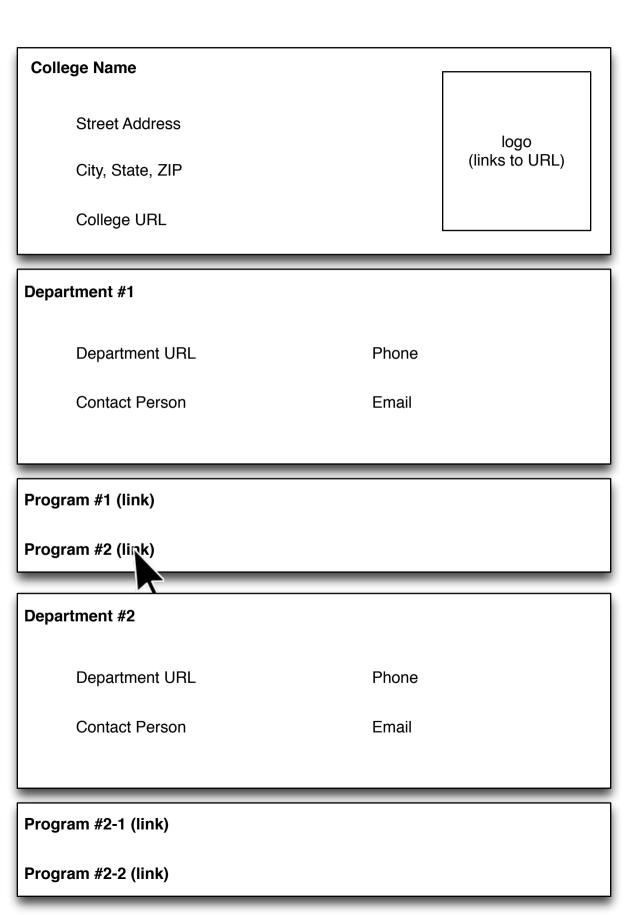

\* These need to be created dynamically - as additional Programs are created for a given Department, they show up here.

LANEY BEST CENTER: CPT Output -- Participating Colleges and Departments

| College Name                                  |                            |                                |                                                                              |  |  |
|-----------------------------------------------|----------------------------|--------------------------------|------------------------------------------------------------------------------|--|--|
| Department #1 Name<br>Program #1 Name         | Certificate and/or Degree? | college logo<br>(links to URL) |                                                                              |  |  |
|                                               |                            |                                |                                                                              |  |  |
| Category/Tag: HVAC Programs                   |                            |                                |                                                                              |  |  |
| Description                                   |                            |                                |                                                                              |  |  |
| └                                             |                            |                                |                                                                              |  |  |
| HTML button<br>(links to Program<br>download) | download link              | 4                              | (authenticated users only<br>otherwise output a link:<br>Login to Download.) |  |  |
| Model Courses:                                |                            |                                |                                                                              |  |  |
| Course 1 (link)<br>Course 2 (link)            |                            |                                |                                                                              |  |  |
|                                               |                            |                                |                                                                              |  |  |
| Department #2 Name                            |                            |                                |                                                                              |  |  |
| Program #2 Name                               | Certificate and/or Degree? |                                |                                                                              |  |  |
| Category/Tag: HVAC Programs                   |                            |                                |                                                                              |  |  |
| Description                                   |                            |                                |                                                                              |  |  |
| Program Download (F                           |                            |                                |                                                                              |  |  |
|                                               | 2.)                        |                                |                                                                              |  |  |
| HTML button<br>(links to Program<br>download) | download link              |                                | (authenticated users only<br>otherwise output a link:<br>Login to Download.) |  |  |
| Model Courses:                                |                            |                                |                                                                              |  |  |
| Course 1 (link)<br>Course 2 (link)            |                            |                                |                                                                              |  |  |