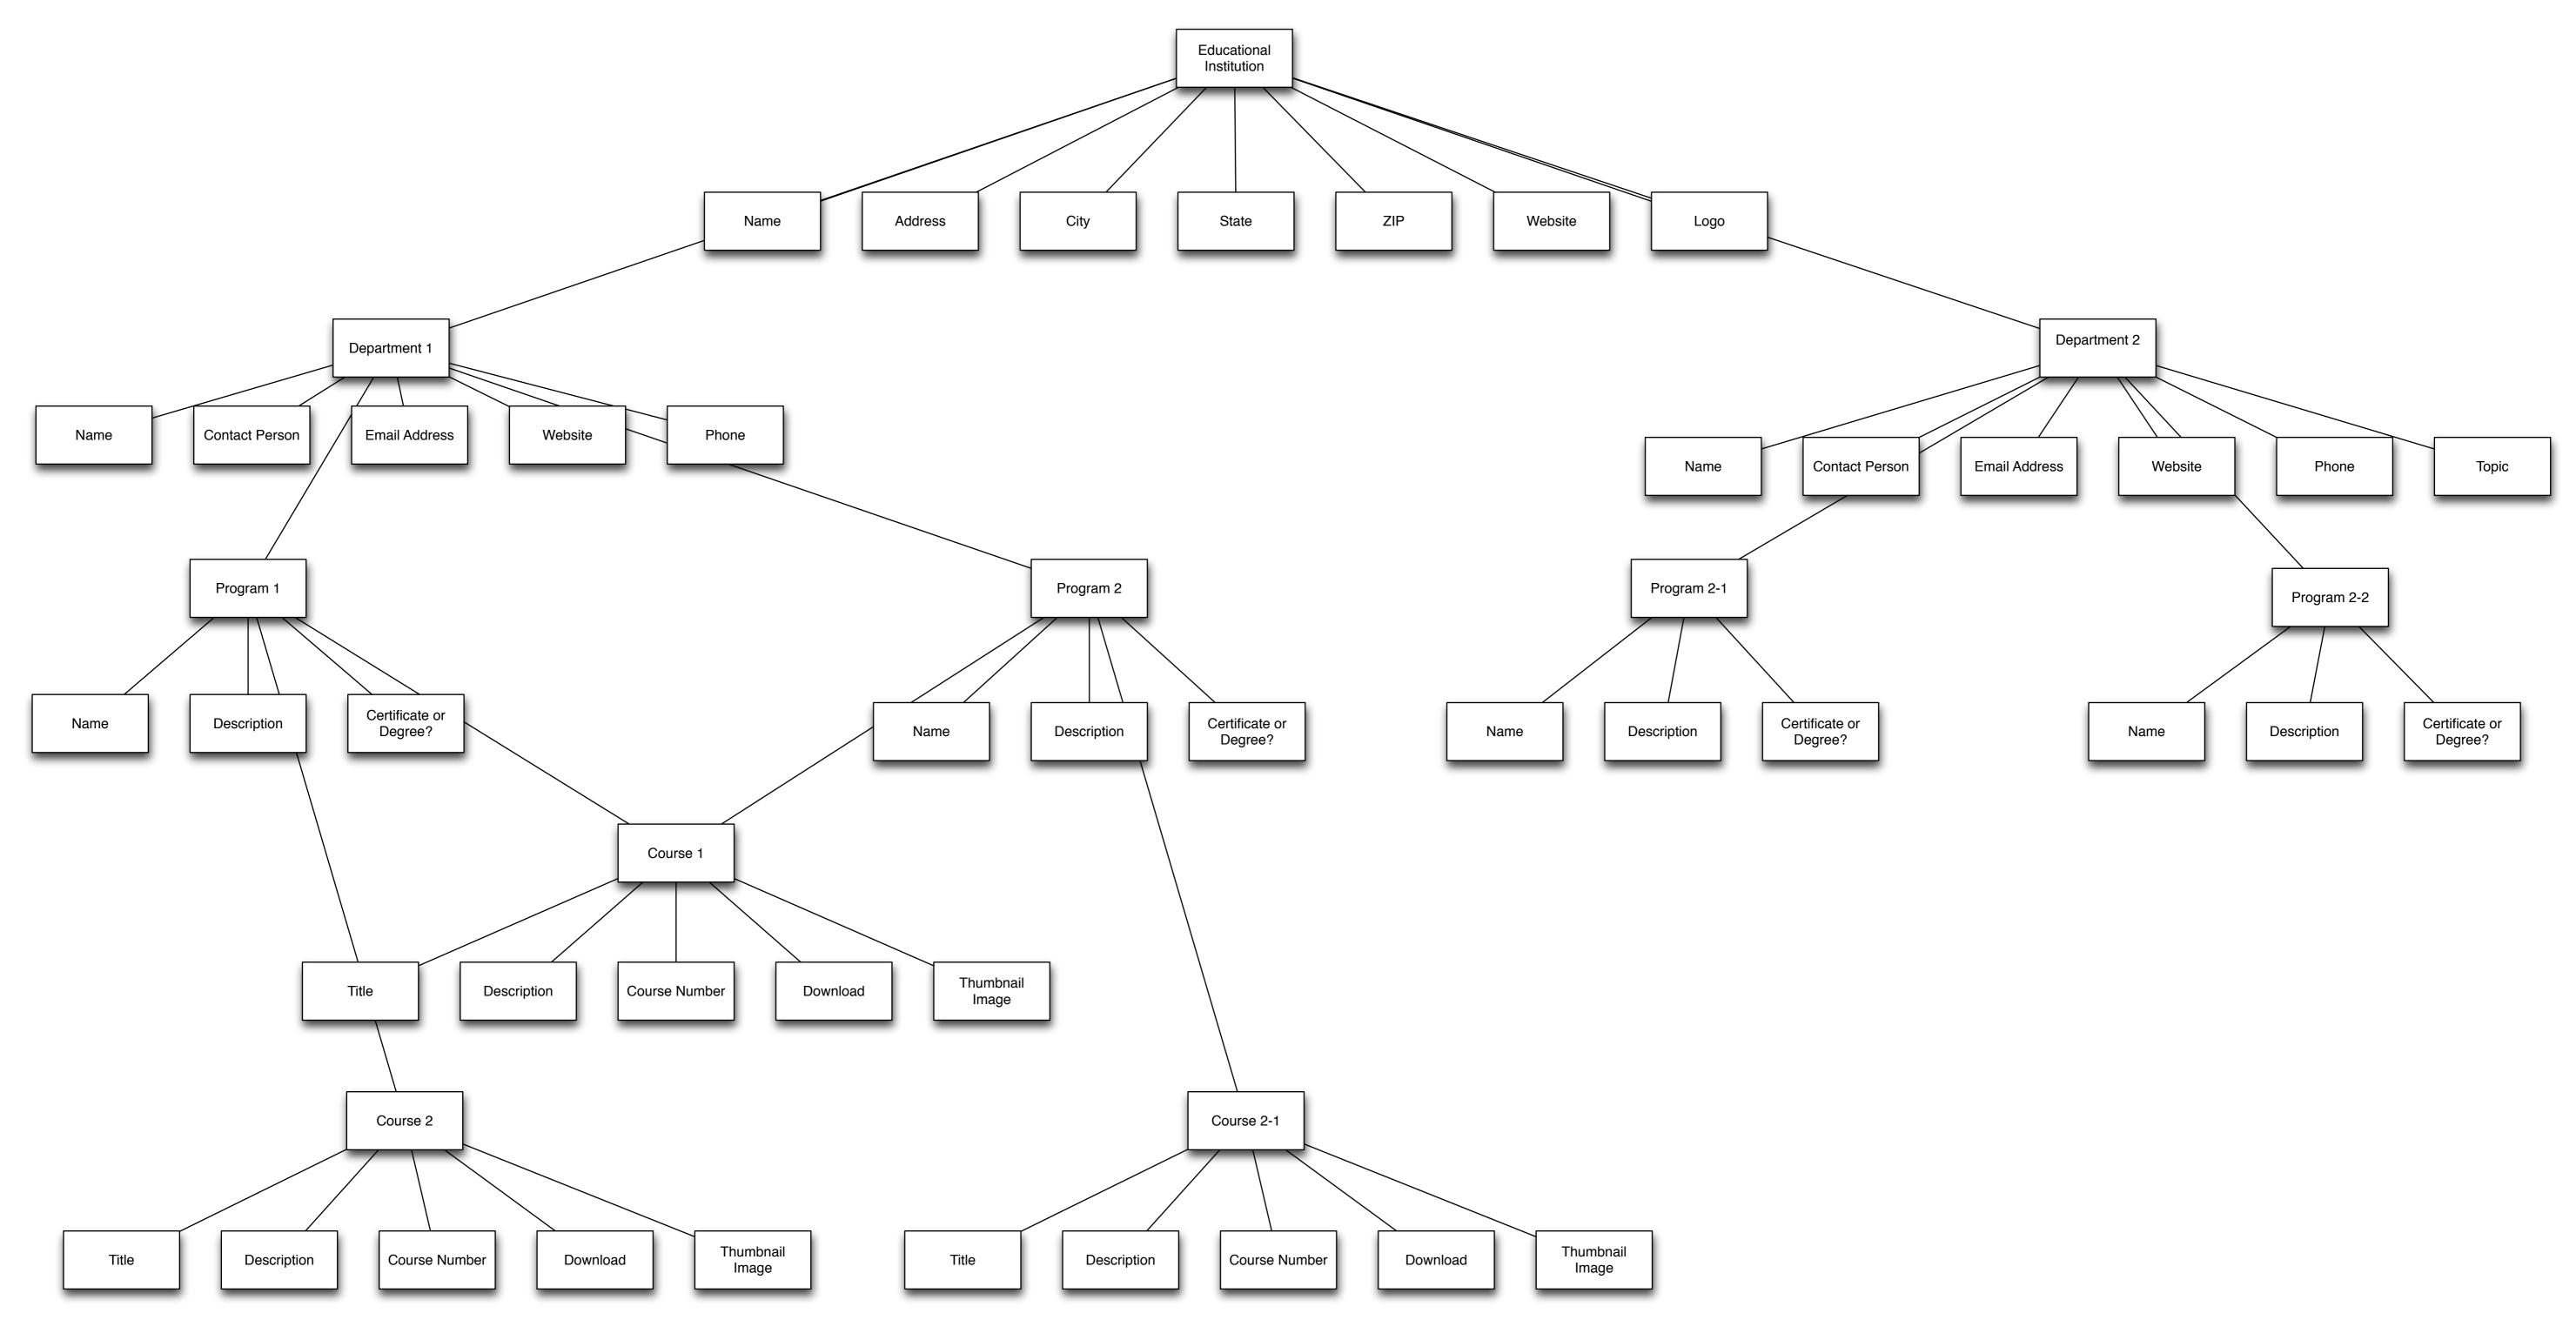

|                    | College        |
|--------------------|----------------|
|                    | Name           |
|                    |                |
|                    | Address        |
|                    |                |
| Colleges           | City           |
| Colleges           |                |
| Add New College    | State          |
| Departments        |                |
| Add New Department | ZIP            |
| Programs           |                |
| Add New Program    | Website        |
| Courses            |                |
| Add New Course     | Logo           |
|                    |                |
|                    | Department 1   |
|                    |                |
|                    | Name           |
|                    |                |
|                    | Contact Person |
|                    |                |
|                    | Email Address  |
|                    |                |
|                    | Website        |
|                    | Dhana          |
|                    | Phone          |
|                    | Add Department |
|                    |                |
|                    | Program 1      |
|                    | Name           |
|                    | Description    |
|                    |                |

| Description                     |  |  |  |  |
|---------------------------------|--|--|--|--|
| Degree Certificate              |  |  |  |  |
| Add Program                     |  |  |  |  |
|                                 |  |  |  |  |
| Course 1                        |  |  |  |  |
| Title                           |  |  |  |  |
| Course Number                   |  |  |  |  |
| Description                     |  |  |  |  |
| Program 1 Program 2 Program 3 * |  |  |  |  |
| Thumbnail Image - upload        |  |  |  |  |
| Download - select box           |  |  |  |  |
| Add Course                      |  |  |  |  |
|                                 |  |  |  |  |

\* These need to be created dynamically - as additional Programs are created for a given Department, they show up here.

LANEY BEST CENTER: CPT Output -- Participating Colleges and Departments

| College Name                                  |                            |                                |                                                                              |  |  |
|-----------------------------------------------|----------------------------|--------------------------------|------------------------------------------------------------------------------|--|--|
| Department #1 Name<br>Program #1 Name         | Certificate and/or Degree? | college logo<br>(links to URL) |                                                                              |  |  |
|                                               |                            |                                |                                                                              |  |  |
| Category/Tag: HVAC Programs                   |                            |                                |                                                                              |  |  |
| Description                                   |                            |                                |                                                                              |  |  |
| └                                             |                            |                                |                                                                              |  |  |
| HTML button<br>(links to Program<br>download) | download link              | 4                              | (authenticated users only<br>otherwise output a link:<br>Login to Download.) |  |  |
| Model Courses:                                |                            |                                |                                                                              |  |  |
| Course 1 (link)<br>Course 2 (link)            |                            |                                |                                                                              |  |  |
|                                               |                            |                                |                                                                              |  |  |
| Department #2 Name                            |                            |                                |                                                                              |  |  |
| Program #2 Name                               | Certificate and/or Degree? |                                |                                                                              |  |  |
| Category/Tag: HVAC Programs                   |                            |                                |                                                                              |  |  |
| Description                                   |                            |                                |                                                                              |  |  |
| Program Download (F                           |                            |                                |                                                                              |  |  |
|                                               | 2.)                        |                                |                                                                              |  |  |
| HTML button<br>(links to Program<br>download) | download link              |                                | (authenticated users only<br>otherwise output a link:<br>Login to Download.) |  |  |
| Model Courses:                                |                            |                                |                                                                              |  |  |
| Course 1 (link)<br>Course 2 (link)            |                            |                                |                                                                              |  |  |