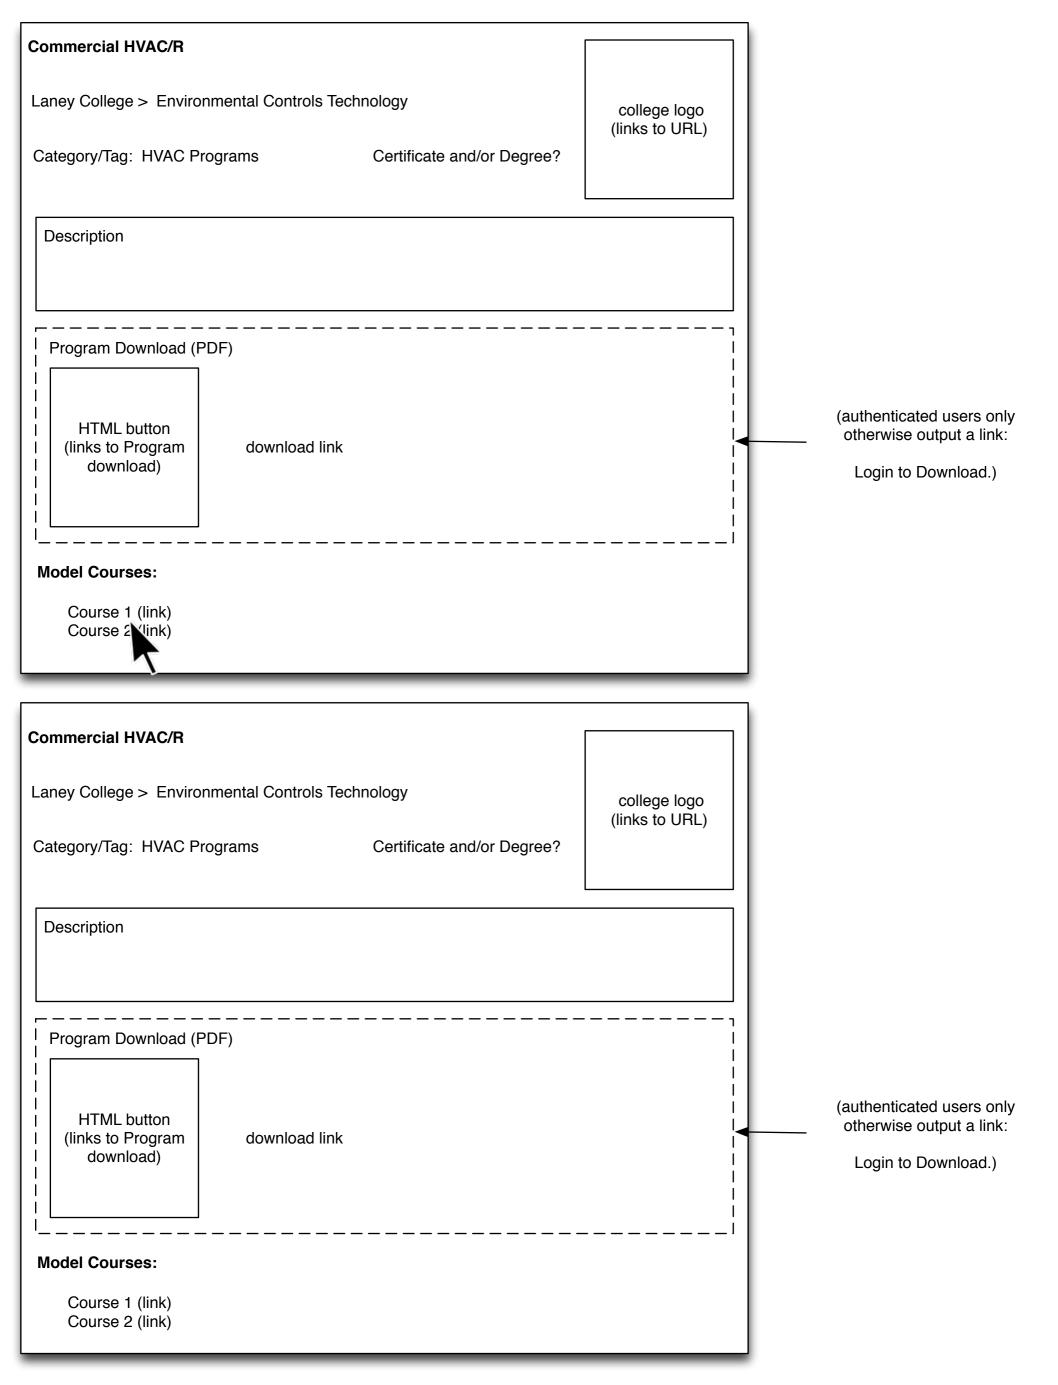

\* These need to be created dynamically - as additional Programs are created for a given Department, they show up here.

LANEY BEST CENTER: CPT Output -- Participating Colleges and Departments

| College Name                                  |                            |                                |                                                                              |  |  |
|-----------------------------------------------|----------------------------|--------------------------------|------------------------------------------------------------------------------|--|--|
| Department #1 Name<br>Program #1 Name         | Certificate and/or Degree? | college logo<br>(links to URL) |                                                                              |  |  |
|                                               |                            |                                |                                                                              |  |  |
| Category/Tag: HVAC Programs                   |                            |                                |                                                                              |  |  |
| Description                                   |                            |                                |                                                                              |  |  |
| └                                             |                            |                                |                                                                              |  |  |
| HTML button<br>(links to Program<br>download) | download link              | 4                              | (authenticated users only<br>otherwise output a link:<br>Login to Download.) |  |  |
| Model Courses:                                |                            |                                |                                                                              |  |  |
| Course 1 (link)<br>Course 2 (link)            |                            |                                |                                                                              |  |  |
|                                               |                            |                                |                                                                              |  |  |
| Department #2 Name                            |                            |                                |                                                                              |  |  |
| Program #2 Name                               | Certificate and/or Degree? |                                |                                                                              |  |  |
| Category/Tag: HVAC Programs                   |                            |                                |                                                                              |  |  |
| Description                                   |                            |                                |                                                                              |  |  |
| Program Download (F                           |                            |                                |                                                                              |  |  |
|                                               | 2.)                        |                                |                                                                              |  |  |
| HTML button<br>(links to Program<br>download) | download link              |                                | (authenticated users only<br>otherwise output a link:<br>Login to Download.) |  |  |
| Model Courses:                                |                            |                                |                                                                              |  |  |
| Course 1 (link)<br>Course 2 (link)            |                            |                                |                                                                              |  |  |

## Commercial HVAC Systems: ECT22

Laney College > Environmental Controls Technology > Commercial HVAC/R

Introduction to the physical properties, interactive components, and methods for operating and controlling commercial HVAC systems: Thermodynamic principles of pressure, specific heat, specific volume, density and enthalpy; hydronic systems including boilers, chillers, cooling towers, water pumps, ventilation, filtration, air distribution, controls and instruments.